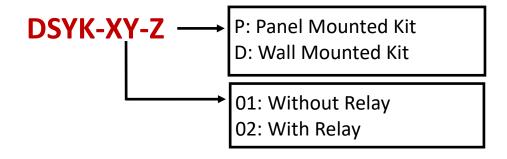

/ WiFi connection and external GPRS connection options.
- DS-YK02 model can read from 8 M-Bus blocks with a single converter.

## **Technical Features**

- Rail mounted ABS enclosure
- 4-core 64-bit processor running with embedded operating system
- 32GB SD flash, 1GB DDR memory
- Battery backed internal date / time storage feature Easy user interface with 2x16 character backlit LCD, 3 x button and 1 LED
- RS232 or RS485 port selectable via hardware
- 4xUSB2.0port
- Built-in 10/100 Mb supported Ethernet connection
- WiFi connection with 802.11b / g / n support
- Remote connection option via optional DS-GM01 GPRS modem.
- 2 x dry contact digital inputs
- 2 x 5A relay outputs
- Optional 8 x 5A relay output (DS-YK02)
- 9-36V D.C. Supply voltage
- Dimensions: 160x100x50mm

## **Order Code**