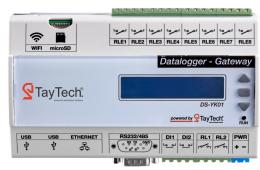

- With its high performance processor, large memory and embedded operating system, it has intelligent, fast and flexible data collection / evaluation capability.
- RS232, RS485 and Ethernet interfaces to connect with various brand / model M-Bus converters compliant with EN1434.
- Provides access to remote database / cloud with internal Ethernet / WiFi connection and external GPRS connection options.
- DS-YK02 model can read from 8 M-Bus blocks with a single converter.

## **Technical Features**

- Rail mounted ABS enclosure
- 4-core 64-bit processor running with embedded operating system
- 32GB SD flash, 1GB DDR memory
- Battery backed internal date / time storage feature Easy user interface with 2x16 character backlit LCD, 3 x button and 1 LED
- RS232 or RS485 port selectable via hardware
- 4xUSB2.0port
- Built-in 10/100 Mb supported Ethernet connection
- WiFi connection with 802.11b / g / n support
- Remote connection option via optional DS-GM01 GPRS modem.
- 2 x dry contact digital inputs
- 2 x 5A relay outputs
- Optional 8 x 5A relay output (DS-YK02)
- 9-36V D.C. Supply voltage
- Dimensions: 160x100x50mm