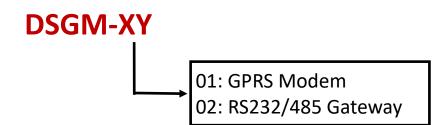

RS connection.



- Flexible connection with industrial devices thanks to its internal microcontroller and RS232 / RS485 connection
- Easy to understand operation information with 3 LEDs
- Optional M-Bus / Modbus protocol support

## **Technical Features**

- Rail mounted ABS enclosure
- Quad band GSM GPRS modem with embedded internet service protocols
- SMA antenna port for external antenna options
- SIM card connector
- 3 x LEDs for easy diagnostics
- 10-30V D.C. supply voltage
- RS232 / RS485 port for external device connections

## **Optional Accessories**

| Product Code | Description                       |
|--------------|-----------------------------------|
| GM-ANT01     | 2 dBi panel mounted antenna       |
| GM-ANT02     | 2 dBi wired (3m) magnetic antenna |

## **Order Code**