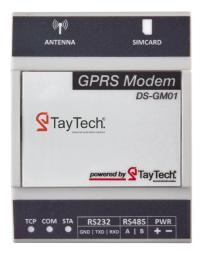

## **GPRS Modem/Gateway**

DS-GM01 is a smart GPRS modem used for RS232 or RS485 connected devices to transfer data to remote servers via GPRS connection.

- Flexible connection with industrial devices thanks to its internal microcontroller and RS232 / RS485 connection
- Easy to understand operation information with 3 LEDs
- Optional M-Bus / Modbus protocol support

## **Technical Features**

- Rail mounted ABS enclosure
- Quad band GSM GPRS modem with embedded internet service protocols
- SMA antenna port for external antenna options
- SIM card connector
- 3 x LEDs for easy diagnostics
- 10-30V D.C. supply voltage
- RS232 / RS485 port for external device connections