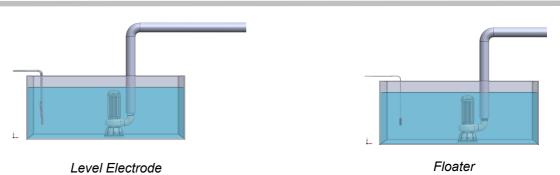

uttons and readable LCD display
- Different types of connections to start and stop motor such as; flow switch and pressure switches.

#### **Technical Features**

- Thermoplastic (ABS) / IP 55
- Power supply 1-50/60Hz 230V ±%15
- 128 x 64 LCD Graphical Display
- · Green LED for Motor Running / Red LED for failures
- NO Contact for start
- Volt, Ampere, Alarms, Events and Date & Time Screen on Home Page
- · Protections and Failures;
  - Motor Overcurrent / Low current (Adjustable)
  - Phase Loss and incorrect sequence
  - Min / Max Voltage (Adjustable)
  - Dry running protection
- Displays pump run time
- Password protection for un-authorized people access.
- USB port for downloading failures, messages, events and alarms with date&time. (Last 500)
- MODBus Connection



# **Applications**



## **Technical Data**

### **Smart Box**

| Smart Box       |       | VOLTAGE | MAX<br>POWER |    | CURRENT      |            | BOX DIMENSIONS |     |     |          | WEIGHT |
|-----------------|-------|---------|--------------|----|--------------|------------|----------------|-----|-----|----------|--------|
|                 | CODE  | V-      | kW           | Нр | Range<br>(A) | Max<br>(A) | D              | Е   | G   | Material | KG     |
| SmartBox / Mono | 10001 | 1 - 230 | 2.2          | 3  | 0-18         | 18         | 230            | 130 | 120 | ABS      |        |